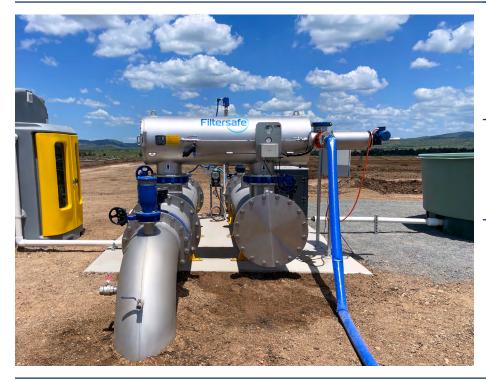

## **FILTERSAFE**

- 20 years filtration experience
- 3,500+ installations
- 10µm upwads &
  9,000 m³/hr
- Modular filter technology

| Filter Model      | TTN0200                                      |
|-------------------|----------------------------------------------|
| Flow Rate         | 400-2,500 m³/h                               |
| Micron            | 130                                          |
| Water Source      | River with high organics and colloidal clays |
| Application       | Primary Filtration for drip irrigation       |
| Location          | SE Queensland, Australia                     |
| Client            | Warrego Water                                |
| Installation Date | December, 2021                               |

## WHY FILTERSAFE

Filtersafe was the only filter manufacturer to offer a horizontal filter constructed of 316 stainless steel while also offering our state of the art **EVERCLEAR** $^{\text{TM}}$  cleaning technology.