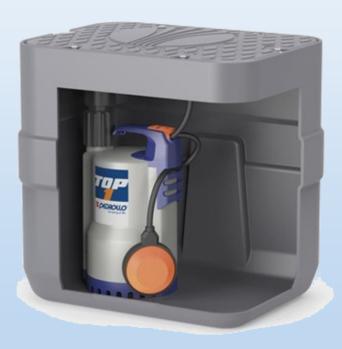

# **INSTALLATION AND USE**

Advanced Pump Technologies SAR40 lifting stations are suitable for clear waste water and rainwater applications. The SAR40 is suitable for installations undersink in areas such washing areas, kitchens and basements. With simple installation in mind, the SAR40 is supplied complete with a submersible pump, internal plumbing, non-return valve and high level alarm module.