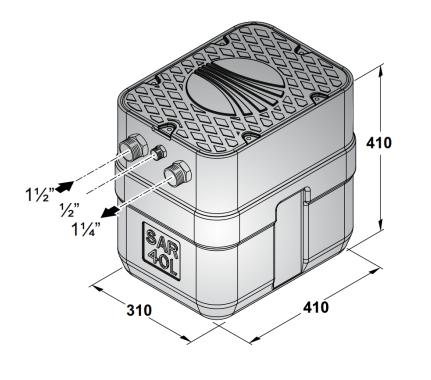

# **APPLICATION DETAILS**

Maximum liquid temp (constant): +40°C Maximum intermittent liquid temperature: +90°C Suspended solids of 10mm diameter Continuous service S1 Tank Volume: 40L

#### CONSTRUCTION

| Tank            | Polyethylene           |  |
|-----------------|------------------------|--|
| Lid             | Polyethylene-removable |  |
| Piping          | PVC                    |  |
| Top Series Pump |                        |  |
| Pump Body       | Technopolymer          |  |
| Motor housing   | Stainless steel 304    |  |
| RX Series Pump  |                        |  |
| Pump Body       | Stainless steel 304    |  |
| Motor Housing   | Stainless steel 304    |  |
|                 |                        |  |