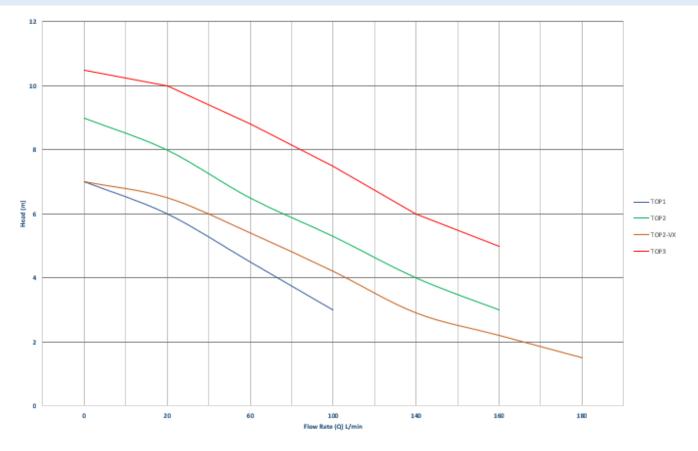

#### **AVAILABLE SIZES / NOMINAL DUTIES**

| SAR40-TOP1-HLD   |  |
|------------------|--|
| SAR40-TOP2-HLD   |  |
| SAR40-TOP3-HLD   |  |
| SAR40-TOP2VX-HLD |  |

50L/min @ 5.0m head 60L/min @ 6.5m head 70L/min @ 8.0m head 90L/min @ 4.5m head

# **CHARACTERISTIC PUMP CURVES**

50Hz n= 2900 1/min

| MODEL        | POV  | VER  | ABSORPTION |
|--------------|------|------|------------|
|              | kW   | HP   | 240V       |
| SAR40-TOP1   | 0.25 | 0.33 | 1.4A       |
| SAR40-TOP2   | 0.37 | 0.5  | 1.9A       |
| SAR40-TOP3   | 0.55 | 0.75 | 3.1A       |
| SAR40-TOP2VX | 0.37 | 0.5  | 1.9A       |