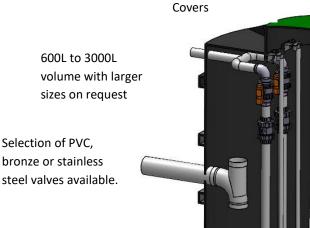

| 600L  | Dia 1200mm x H 795mm  |
|-------|-----------------------|
| 900L  | Dia 1200mm x H 1195mm |
| 1200L | Dia 1200mm x H 1555mm |
| 2000L | Dia 1120mm x H 2400mm |
| 3000L | Dia 2300 x H 2200mm   |