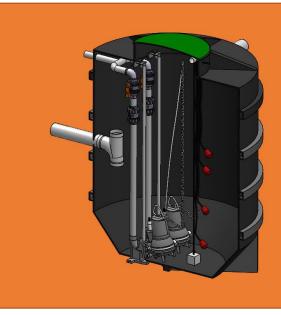

Heavy-duty submersible sewerage or stormwater pumps. Many options available.

Optional guide rails with auto-couplings for quick removal and reinstallation of pumps

| Dir pia | \ / |
|---------|-----|
|         |     |

Roto moulded polyethylene tank with heavy duty ribbing adds strength and assists in anti-floatation

Float switch and level probe options available for reliable pump control

> Single and Dual Pump Controllers